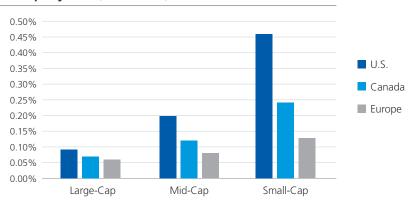

## **COMPANY SIZE**

Average Audit Fee as a Percentage of Revenue

**Company Size** (2013-2018)

As shown in the graph on the right, small-cap companies paid higher fees (as a percentage of revenue) than large- and mid- cap companies across all three populations.

#### **RUSSELL 3000**

Average Audit Fee as a Percentage of Revenue by Company Size

Russell 3000 Companies w. Revenue >\$10M USD

| Company Size | 2013  | 2014  | 2015  | 2016  | 2017  | 2018  | Average |
|--------------|-------|-------|-------|-------|-------|-------|---------|
| Large-Cap    | 0.08% | 0.08% | 0.08% | 0.09% | 0.10% | 0.09% | 0.09%   |
| Mid-Cap      | 0.17% | 0.17% | 0.21% | 0.21% | 0.23% | 0.21% | 0.20%   |
| Small-Cap    | 0.46% | 0.45% | 0.44% | 0.41% | 0.51% | 0.48% | 0.46%   |

#### **TORONTO STOCK EXCHANGE**

Average Audit Fee as a Percentage of Revenue by Company Size

Totonto Stock Exchange Companies w. Revenues >\$10M CAD

| Company Size | 2013  | 2014  | 2015  | 2016  | 2017  | 2018  | Average |
|--------------|-------|-------|-------|-------|-------|-------|---------|
| Large-Cap    | 0.06% | 0.06% | 0.07% | 0.07% | 0.07% | 0.06% | 0.07%   |
| Mid-Cap      | 0.12% | 0.09% | 0.12% | 0.12% | 0.14% | 0.14% | 0.12%   |
| Small-Cap    | 0.26% | 0.23% | 0.20% | 0.27% | 0.27% | 0.24% | 0.24%   |

#### **ALL MAJOR EXCHANGES**

Average Audit Fee as a Percentage of Revenue by Company Size

Companies Listed on Major European Exchanges w. Revenue >€10M

| Company Size | 2013  | 2014  | 2015  | 2016  | 2017  | 2018  | Average |
|--------------|-------|-------|-------|-------|-------|-------|---------|
| Large-Cap    | 0.05% | 0.05% | 0.06% | 0.06% | 0.07% | 0.06% | 0.06%   |
| Mid-Cap      | 0.06% | 0.07% | 0.08% | 0.08% | 0.08% | 0.09% | 0.08%   |
| Small-Cap    | 0.10% | 0.11% | 0.14% | 0.14% | 0.13% | 0.15% | 0.13%   |