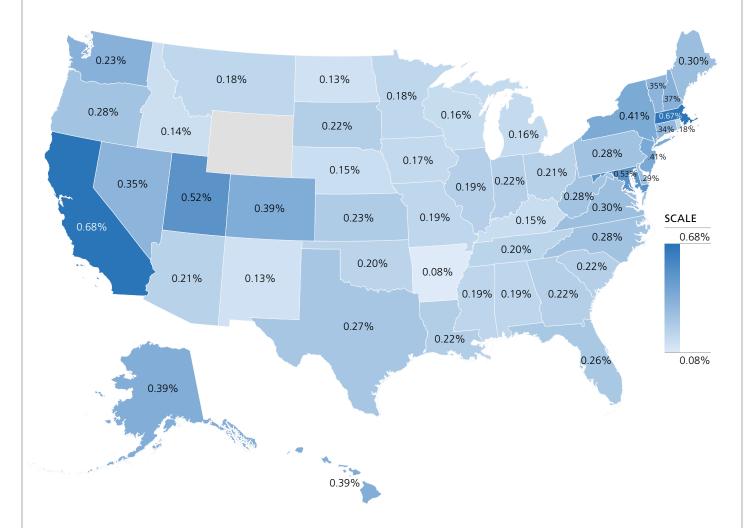

## **United States**

#### **RUSSELL 3000**

Average Audit Fee as a Percentage of Revenue by State (2013-2018)

Russell 3000 Companies w. Revenue >\$10M USD

### **RUSSELL 3000**

| State          | 2013  | 2014  | 2015   | 2016   | 2017  | 2018  | Average |
|----------------|-------|-------|--------|--------|-------|-------|---------|
| Alabama        | 0.18% | 0.18% | 0.19%  | 0.26%  | 0.16% | 0.18% | 0.19%   |
| Alaska         | 0.48% | 0.38% | 0.33%  | 0.36%  | 0.39% | 0.40% | 0.39%   |
| Arizona        | 0.19% | 0.17% | 0.25%  | 0.24%  | 0.20% | 0.19% | 0.21%   |
| Arkansas       | 0.08% | 0.07% | 0.08%  | 0.09%  | 0.08% | 0.07% | 0.08%   |
| California     | 0.75% | 0.68% | 0.66%  | 0.67%  | 0.68% | 0.64% | 0.68%   |
| Colorado       | 0.52% | 0.42% | 0.43%  | 0.35%  | 0.34% | 0.28% | 0.38%   |
| Connecticut    | 0.47% | 0.30% | 0.27%  | 0.33%  | 0.26% | 0.41% | 0.34%   |
| Delaware       | 0.34% | 0.51% | 0.24%  | 0.26%  | 0.19% | 0.23% | 0.29%   |
| Florida        | 0.27% | 0.26% | 0.26%  | 0.25%  | 0.25% | 0.26% | 0.26%   |
| Georgia        | 0.23% | 0.21% | 0.21%  | 0.22%  | 0.23% | 0.22% | 0.22%   |
| Hawaii         | 0.44% | 0.34% | 0.38%  | 0.33%  | 0.36% | 0.49% | 0.39%   |
| Idaho          | 0.14% | 0.12% | 0.12%  | 0.17%  | 0.16% | 0.14% | 0.14%   |
| Illinois       | 0.24% | 0.19% | 0.17%  | 0.17%  | 0.18% | 0.18% | 0.19%   |
| Indiana        | 0.18% | 0.18% | 0.19%  | 0.21%  | 0.24% | 0.32% | 0.13%   |
| lowa           | 0.16% | 0.19% | 0.18%  | 0.16%  | 0.16% | 0.17% | 0.22 %  |
| Kansas         | 0.16% | 0.15% | 0.17%  | 0.26%  | 0.32% | 0.35% | 0.17 %  |
| Kentucky       | 0.11% | 0.13% | 0.17%  | 0.17%  | 0.21% | 0.15% | 0.24 %  |
| Louisiana      | 0.11% | 0.12% | 0.14%  | 0.17%  | 0.21% | 0.15% | 0.13%   |
|                |       |       |        | 0.21%  |       |       | 0.23%   |
| Maine          | 0.30% | 0.33% | 0.38%  |        | 0.24% | 0.24% |         |
| Maryland       | 0.43% | 0.42% | 0.45%  | 0.50%  | 0.67% | 0.70% | 0.54%   |
| Massachusetts  | 0.59% | 0.53% | 0.66%  | 0.61%  | 0.78% | 0.89% | 0.69%   |
| Michigan       | 0.14% | 0.15% | 0.14%  | 0.16%  | 0.17% | 0.21% | 0.16%   |
| Minnesota      | 0.19% | 0.17% | 0.18%  | 0.19%  | 0.18% | 0.20% | 0.18%   |
| Mississippi    | 0.18% | 0.16% | 0.16%  | 0.17%  | 0.17% | 0.29% | 0.19%   |
| Missouri       | 0.20% | 0.20% | 0.18%  | 0.18%  | 0.18% | 0.17% | 0.19%   |
| Montana        | 0.18% | 0.18% | 0.18%  | 0.18%  | 0.21% | 0.17% | 0.18%   |
| Nebraska       | 0.09% | 0.09% | 0.10%  | 0.11%  | 0.12% | 0.37% | 0.15%   |
| Nevada         | 0.35% | 0.34% | 0.26%  | 0.30%  | 0.40% | 0.46% | 0.36%   |
| New Hampshire  | 0.23% | 0.22% | 0.42%  | 0.56%  | 0.42% | 0.38% | 0.38%   |
| New Jersey     | 0.38% | 0.36% | 0.44%  | 0.34%  | 0.53% | 0.39% | 0.41%   |
| New Mexico     | 0.10% | 0.12% | 0.14%  | 0.14%  | 0.12% | 0.15% | 0.13%   |
| New York       | 0.37% | 0.37% | 0.38%  | 0.48%  | 0.46% | 0.39% | 0.41%   |
| North Carolina | 0.27% | 0.28% | 0.33%  | 0.22%  | 0.24% | 0.36% | 0.28%   |
| North Dakota   | 0.07% | 0.10% | 0.14%  | 0.14%  | 0.14% | 0.17% | 0.13%   |
| Ohio           | 0.16% | 0.16% | 0.27%  | 0.24%  | 0.20% | 0.22% | 0.21%   |
| Oklahoma       | 0.16% | 0.14% | 0.18%  | 0.32%  | 0.22% | 0.17% | 0.20%   |
| Oregon         | 0.19% | 0.27% | 0.32%  | 0.32%  | 0.29% | 0.29% | 0.28%   |
| Pennsylvania   | 0.25% | 0.24% | 0.27%  | 0.28%  | 0.33% | 0.33% | 0.29%   |
| Rhode Island   | 0.19% | 0.18% | 0.17%  | 0.16%  | 0.18% | 0.19% | 0.18%   |
| South Carolina | 0.22% | 0.21% | 0.22%  | 0.19%  | 0.21% | 0.26% | 0.22%   |
| South Dakota   | 0.16% | 0.24% | 0.23%  | 0.22%  | 0.21% | 0.26% | 0.22%   |
| Tennessee      | 0.15% | 0.18% | 0.20%  | 0.20%  | 0.26% | 0.21% | 0.20%   |
| Texas          | 0.26% | 0.29% | 0.25%  | 0.27%  | 0.25% | 0.28% | 0.27%   |
| Utah           | 0.28% | 1.22% | 0.59%  | 0.35%  | 0.35% | 0.36% | 0.52%   |
| Vermont        | 0.34% | 0.36% | 0.37%  | 0.34%  | 0.35% | 0.36% | 0.35%   |
| Virginia       | 0.29% | 0.23% | 0.28%  | 0.41%  | 0.28% | 0.31% | 0.30%   |
| Washington     | 0.31% | 0.34% | 0.47%  | 0.28%  | 0.29% | 0.51% | 0.37%   |
| West Virginia  | 0.27% | 0.29% | 0.28%  | 0.28%  | 0.24% | 0.31% | 0.28%   |
| Wisconsin      | 0.13% | 0.17% | 0.28 % | 0.28 % | 0.16% | 0.14% | 0.26 %  |