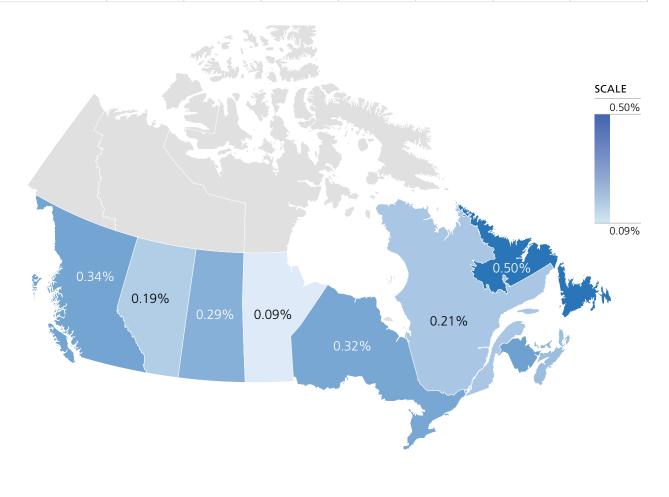

## Canada

### **TORONTO STOCK EXCHANGE**

Average Audit Fee as a Percentage of Revenue by Province

Totonto Stock Exchange Companies w. Revenues >\$10M CAD

| Province         | 2013  | 2014  | 2015  | 2016  | 2017  | 2018  | Average |
|------------------|-------|-------|-------|-------|-------|-------|---------|
| Alberta          | 0.17% | 0.16% | 0.20% | 0.23% | 0.18% | 0.20% | 0.19%   |
| British Columbia | 0.33% | 0.34% | 0.34% | 0.31% | 0.35% | 0.35% | 0.34%   |
| Manitoba         | 0.11% | 0.08% | 0.09% | 0.09% | 0.08% | 0.08% | 0.09%   |
| New Brunswick    | 0.25% | 0.34% | 0.21% | 0.22% | 0.20% | 0.74% | 0.35%   |
| Newfoundland     | 0.11% | 0.10% | 0.10% | 1.24% | 0.56% | 0.53% | 0.50%   |
| Nova Scotia      | 0.22% | 0.22% | 0.28% | 0.29% | 0.23% | 0.23% | 0.25%   |
| Ontario          | 0.38% | 0.31% | 0.30% | 0.30% | 0.32% | 0.33% | 0.32%   |
| Quebec           | 0.15% | 0.20% | 0.18% | 0.23% | 0.24% | 0.26% | 0.21%   |
| Saskatchewan     | 0.32% | 0.29% | 0.24% | 0.24% | 0.39% | 0.25% | 0.29%   |