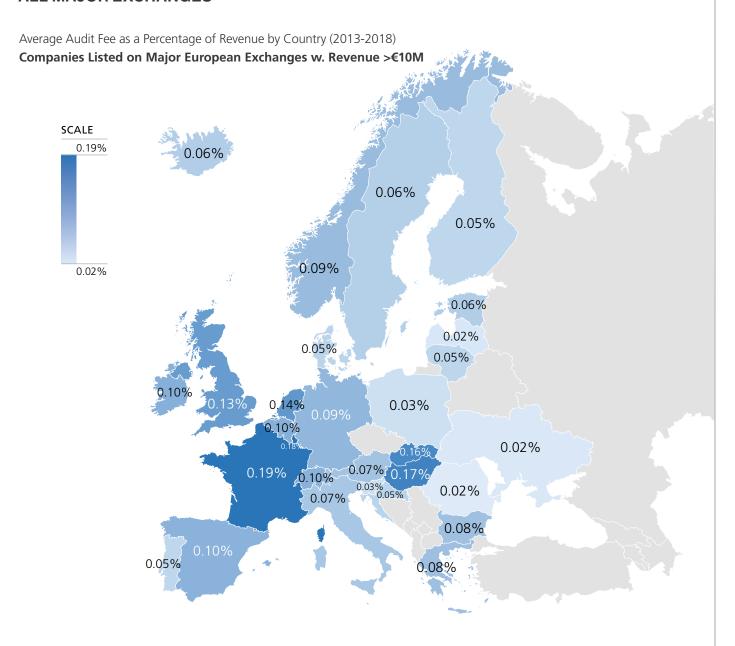

## **Europe** (Select Countries)

#### **ALL MAJOR EXCHANGES**

Average Audit Fee as a Percentage of Revenue

Companies Listed on Major European Exchanges w. Revenue >€10M

The average Audit Fee: Revenue ratio from 2013- 2018 was **0.12**%

| Country          | 2013  | 2014  | 2015  | 2016  | 2017  | 2018  |
|------------------|-------|-------|-------|-------|-------|-------|
| France           | 0.19% | 0.19% | 0.17% | 0.20% | 0.21% | 0.19% |
| Germany          | 0.09% | 0.08% | 0.09% | 0.09% | 0.11% | 0.09% |
| Italy            | 0.02% | 0.07% | 0.08% | 0.08% | 0.07% | 0.08% |
| Netherlands      | 0.10% | 0.13% | 0.15% | 0.15% | 0.14% | 0.17% |
| Spain            | 0.08% | 0.08% | 0.11% | 0.12% | 0.10% | 0.10% |
| United Kingdom   | 0.12% | 0.13% | 0.15% | 0.13% | 0.12% | 0.15% |
| EUROPEAN AVERAGE | 0.10% | 0.11% | 0.12% | 0.13% | 0.13% | 0.13% |

## **Europe**

## **Europe**

| Country        | 2013  | 2014  | 2015  | 2016  | 2017  | 2018  | Average |
|----------------|-------|-------|-------|-------|-------|-------|---------|
| Austria        | 0.06% | 0.08% | 0.07% | 0.09% | 0.07% | 0.07% | 0.07%   |
| Belgium        | 0.05% | 0.09% | 0.12% | 0.12% | 0.12% | 0.12% | 0.10%   |
| Bulgaria       |       | 0.03% | 0.03% | 0.07% | 0.15% | 0.13% | 0.08%   |
| Croatia        | 0.04% | 0.06% | 0.07% | 0.03% | 0.05% | 0.06% | 0.05%   |
| Denmark        | 0.06% | 0.05% | 0.05% | 0.05% | 0.05% | 0.04% | 0.05%   |
| Estonia        | 0.07% | 0.07% | 0.04% | 0.03% | 0.06% | 0.09% | 0.06%   |
| Finland        | 0.05% | 0.04% | 0.05% | 0.05% | 0.05% | 0.05% | 0.05%   |
| France         | 0.19% | 0.19% | 0.17% | 0.20% | 0.21% | 0.19% | 0.19%   |
| Germany        | 0.09% | 0.08% | 0.09% | 0.09% | 0.11% | 0.09% | 0.09%   |
| Greece         | 0.06% | 0.07% | 0.07% | 0.10% | 0.09% | 0.09% | 0.08%   |
| Hungary        | 0.02% | 0.03% | 0.04% | 0.32% | 0.28% | 0.25% | 0.17%   |
| Iceland        | 0.00% | 0.00% | 0.07% | 0.09% | 0.10% | 0.09% | 0.06%   |
| Ireland        | 0.09% | 0.12% | 0.10% | 0.11% | 0.10% | 0.10% | 0.10%   |
| Italy          | 0.02% | 0.07% | 0.08% | 0.08% | 0.07% | 0.08% | 0.07%   |
| Latvia         | 0.05% | 0.04% | 0.01% | 0.01% | 0.02% | 0.00% | 0.02%   |
| Lithuania      | 0.00% | 0.13% | 0.04% | 0.04% | 0.05% | 0.04% | 0.05%   |
| Luxembourg     | 0.20% | 0.19% | 0.19% | 0.20% | 0.14% | 0.17% | 0.18%   |
| Netherlands    | 0.10% | 0.13% | 0.15% | 0.15% | 0.14% | 0.17% | 0.14%   |
| Norway         | 0.09% | 0.06% | 0.07% | 0.14% | 0.08% | 0.08% | 0.09%   |
| Poland         | 0.03% | 0.04% | 0.03% | 0.03% | 0.03% | 0.04% | 0.03%   |
| Portugal       | 0.04% | 0.05% | 0.05% | 0.06% | 0.05% | 0.03% | 0.05%   |
| Romania        | 0.00% | 0.01% | 0.01% | 0.02% | 0.02% | 0.03% | 0.02%   |
| Slovakia       | 0.19% | 0.19% | 0.15% | 0.15% | 0.15% | 0.15% | 0.16%   |
| Slovenia       | 0.03% | 0.04% | 0.03% | 0.03% | 0.04% | 0.04% | 0.03%   |
| Spain          | 0.08% | 0.08% | 0.11% | 0.12% | 0.10% | 0.10% | 0.10%   |
| Sweden         | 0.05% | 0.05% | 0.06% | 0.05% | 0.05% | 0.07% | 0.06%   |
| Switzerland    | 0.06% | 0.10% | 0.10% | 0.10% | 0.14% | 0.10% | 0.10%   |
| Ukraine        | 0.02% | 0.02% | 0.02% | 0.03% | 0.02% | 0.02% | 0.02%   |
| United Kingdom | 0.12% | 0.13% | 0.15% | 0.13% | 0.12% | 0.15% | 0.13%   |