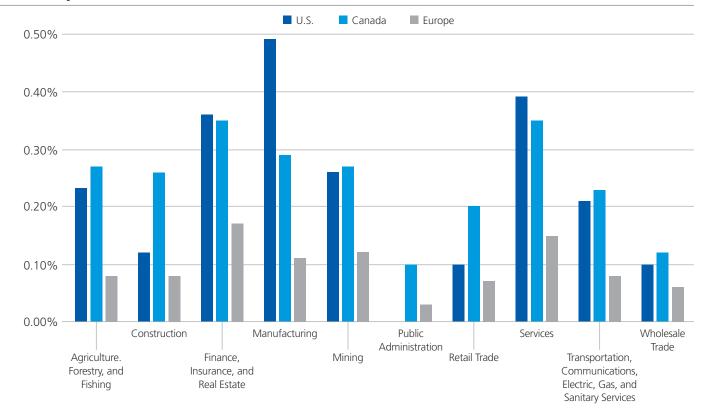

## **INDUSTRY**

#### Russel 3000 Companies w. Revenue >\$10M

| Industry                                                                | 2013  | 2014  | 2015  | 2016  | 2017  | 2018  | Average |
|-------------------------------------------------------------------------|-------|-------|-------|-------|-------|-------|---------|
| Agriculture, Forestry, and Fishing                                      | 0.25% | 0.23% | 0.22% | 0.23% | 0.23% | 0.24% | 0.23%   |
| Construction                                                            | 0.15% | 0.13% | 0.11% | 0.12% | 0.11% | 0.11% | 0.12%   |
| Finance, Insurance, and Real Estate                                     | 0.35% | 0.37% | 0.37% | 0.35% | 0.36% | 0.37% | 0.36%   |
| Manufacturing                                                           | 0.46% | 0.45% | 0.47% | 0.47% | 0.53% | 0.54% | 0.49%   |
| Mining                                                                  | 0.24% | 0.20% | 0.26% | 0.37% | 0.25% | 0.26% | 0.26%   |
| Retail Trade                                                            | 0.08% | 0.12% | 0.10% | 0.10% | 0.09% | 0.09% | 0.10%   |
| Services                                                                | 0.43% | 0.37% | 0.37% | 0.40% | 0.40% | 0.39% | 0.39%   |
| Transportation, Communications,<br>Electric, Gas, and Sanitary Services | 0.19% | 0.20% | 0.22% | 0.22% | 0.21% | 0.19% | 0.21%   |
| Wholesale Trade                                                         | 0.10% | 0.09% | 0.10% | 0.12% | 0.11% | 0.10% | 0.10%   |

#### Totonto Stock Exchange Companies w. Revenues >\$10M

| Industry                                                                | 2013  | 2014  | 2015  | 2016  | 2017  | 2018  | Average |
|-------------------------------------------------------------------------|-------|-------|-------|-------|-------|-------|---------|
| Agriculture, Forestry, and Fishing                                      | 0.25% | 0.19% | 0.20% | 0.19% | 0.33% | 0.43% | 0.27%   |
| Construction                                                            | 0.20% | 0.19% | 0.29% | 0.34% | 0.32% | 0.22% | 0.26%   |
| Finance, Insurance, and Real Estate                                     | 0.44% | 0.34% | 0.33% | 0.35% | 0.33% | 0.33% | 0.35%   |
| Manufacturing                                                           | 0.22% | 0.27% | 0.28% | 0.30% | 0.32% | 0.35% | 0.29%   |
| Mining                                                                  | 0.27% | 0.25% | 0.29% | 0.31% | 0.26% | 0.25% | 0.27%   |
| Public Administration                                                   | 0.10% | 0.09% | 0.19% | 0.15% | 0.05% | 0.04% | 0.10%   |
| Retail Trade                                                            | 0.15% | 0.17% | 0.16% | 0.18% | 0.25% | 0.27% | 0.20%   |
| Services                                                                | 0.36% | 0.37% | 0.31% | 0.33% | 0.36% | 0.38% | 0.35%   |
| Transportation, Communications,<br>Electric, Gas, and Sanitary Services | 0.19% | 0.20% | 0.31% | 0.23% | 0.21% | 0.21% | 0.23%   |
| Wholesale Trade                                                         | 0.10% | 0.11% | 0.10% | 0.11% | 0.16% | 0.14% | 0.12%   |

#### Companies Listed on Major Europe Exchange w. Revenue >€10M

| Industry                                                                | 2013  | 2014  | 2015  | 2016  | 2017  | 2018  | Average |
|-------------------------------------------------------------------------|-------|-------|-------|-------|-------|-------|---------|
| Agriculture, Forestry, and Fishing                                      | 0.08% | 0.08% | 0.09% | 0.09% | 0.08% | 0.08% | 0.08%   |
| Construction                                                            | 0.08% | 0.09% | 0.08% | 0.09% | 0.07% | 0.07% | 0.08%   |
| Finance, Insurance, and Real Estate                                     | 0.13% | 0.16% | 0.18% | 0.18% | 0.16% | 0.19% | 0.17%   |
| Manufacturing                                                           | 0.09% | 0.10% | 0.10% | 0.11% | 0.13% | 0.11% | 0.11%   |
| Mining                                                                  | 0.08% | 0.12% | 0.15% | 0.12% | 0.13% | 0.10% | 0.12%   |
| Public Administration                                                   | 0.03% | 0.03% | 0.03% | 0.03% | 0.03% | 0.05% | 0.03%   |
| Retail Trade                                                            | 0.16% | 0.06% | 0.05% | 0.07% | 0.06% | 0.05% | 0.07%   |
| Services                                                                | 0.14% | 0.14% | 0.17% | 0.15% | 0.15% | 0.16% | 0.15%   |
| Transportation, Communications,<br>Electric, Gas, and Sanitary Services | 0.06% | 0.07% | 0.07% | 0.09% | 0.09% | 0.08% | 0.08%   |
| Wholesale Trade                                                         | 0.04% | 0.05% | 0.05% | 0.06% | 0.06% | 0.10% | 0.06%   |