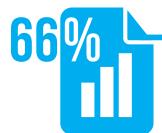

**4** OUT OF **5** 

Regulation has a significant or very significant impact on cost of doing business

**4** OUT OF **5** 